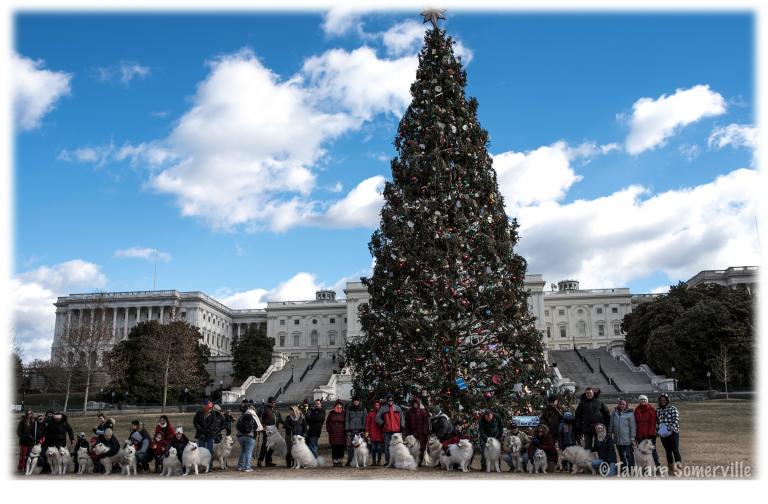

PVSC's 6th Annual New Year's Day Samoyed Flash Mob begins at noon at the Christmas tree on the U.S. Capitol's West Lawn.

We'll hang out there until 12:30, or so, and will do a group photo before beginning our walk to the Washington Monument.

Everyone is welcome!

We encourage the wearing of jingle bells on the dogs and other festive attire!

The food kiosks on the Mall will be open and they serve hot beverages.

Parking around the Capitol Reflecting Pool is free and should be plentiful.