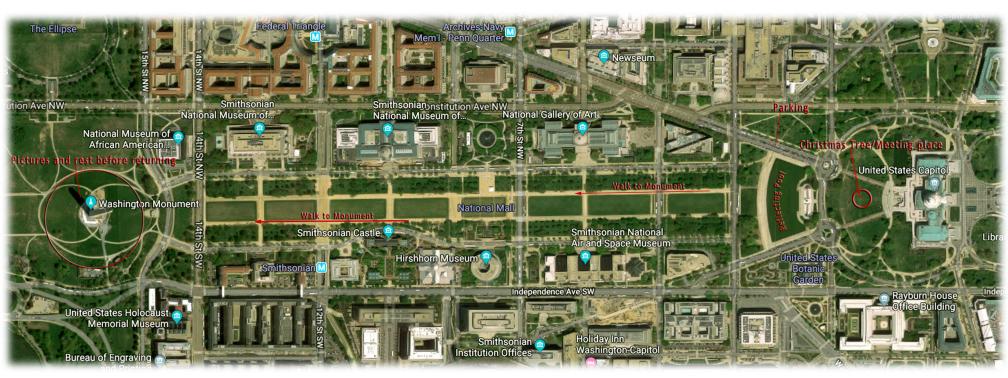

PVSC's 6th Annual New Year's Day Samoyed Flash Mob begins at noon at the Christmas tree on the U.S. Capitol's West Lawn.

We'll hang out there until 12:30, or so, and will do a group photo before beginning our walk to the Washington Monument.

## **PVSC Flash Mob Map**

Address for GPS - 80 Pennsylvania Ave NW, Washington, DC 20500

Coordinates - 38°53'26.5"N 77°00'45.8"W

Link to map - https://goo.gl/maps/f5B2GFu9ffD2

Address, etc. is targeted on the parking lot. Since this is a National Holiday and Congress is closed, there will be ample free parking at the time we will arrive. Parking starts to fill up fast after noon, so plan to be there on time or early.